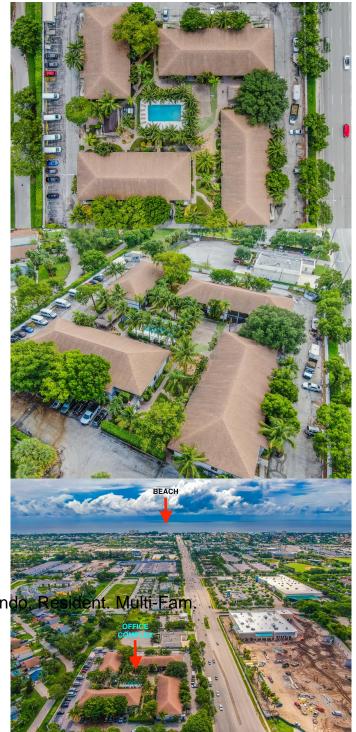

## \$7,900,000

Bedroom, Bathroom, Commercial on 4 Acres

SOUTHRIDGE CONDOS, Delray Beach, FL

INVESTORS' DELIGHT! Fantastic opportunity to purchase a fabulous condo complex with 38 units, completely renovated! In the heart of booming Delray this fully occupied complex features gated security, a pool and volleyball court and each unit is 962 sq. ft. Each unit has 2 beds and 2 baths!

### **Essential Information**

MLS® # RX-10541016 Price \$7,900,000

Taxes 57303.12

Acres 4.00 Year Built 1985

Type Commercial

Sub-Type Income, Mixed, Other

Style Income, Medical, Other, Condo Resident Multi-Fan

## **Community Information**

Address 705-711 Linton Blvd #a101

Area 4370

Subdivision SOUTHRIDGE CONDOS

City Delray Beach
County Palm Beach

State FL

Zip Code 33444

# of Stories 2

**Exterior** 

Lot Description 38 RENOVATED CONDOS

Roof Comp Shingle

**Additional Information** 

Date Listed June 23rd, 2019

Days on Market 1793

Zoning RM(cit